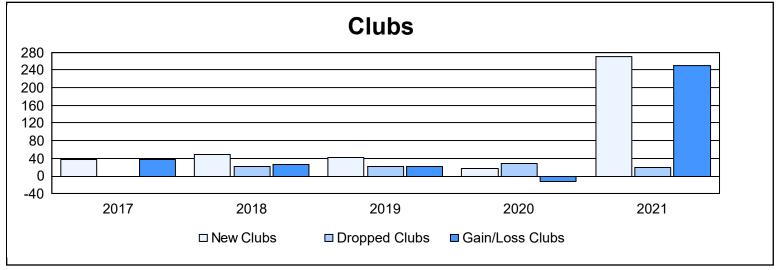

| Year      | New<br>Clubs | Dropped<br>Clubs | Gain/<br>Loss<br>Clubs | New<br>Members | Charter<br>Members | Reinstate<br>Members | Transfer<br>Members | Total<br>Member<br>Added | Total<br>Members<br>Dropped | Gain/<br>Loss<br>Members |
|-----------|--------------|------------------|------------------------|----------------|--------------------|----------------------|---------------------|--------------------------|-----------------------------|--------------------------|
| 2016-2017 | 38           | 0                | 38                     | 2,253          | 912                | 156                  | 21                  | 3,342                    | 1,381                       | 1,961                    |
| 2017-2018 | 48           | 22               | 26                     | 4,278          | 1,504              | 178                  | 36                  | 5,996                    | 3,711                       | 2,285                    |
| 2018-2019 | 43           | 21               | 22                     | 4,208          | 1,460              | 206                  | 34                  | 5,908                    | 3,035                       | 2,873                    |
| 2019-2020 | 16           | 28               | -12                    | 862            | 460                | 681                  | 47                  | 2,050                    | 5,709                       | -3,659                   |
| 2020-2021 | 271          | 20               | 251                    | 2,274          | 5,199              | 89                   | 27                  | 7,589                    | 3,175                       | 4,414                    |
| Average   | 83           | 18               | 65                     | 2,775          | 1,907              | 262                  | 33                  | 4,977                    | 3,402                       | 1,575                    |